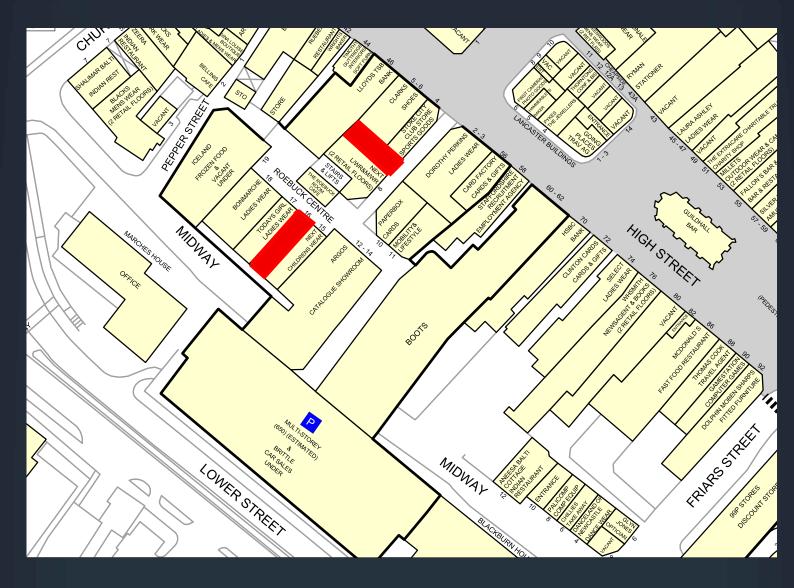

### **ACCOMMODATION**

The following units are currently available within the scheme:

| Unit 7  | Ground Floor - 962 sq ft   | (89 sq m)  |
|---------|----------------------------|------------|
| Unit 16 | Ground Floor - 1,136 sq ft | (105 sq m) |