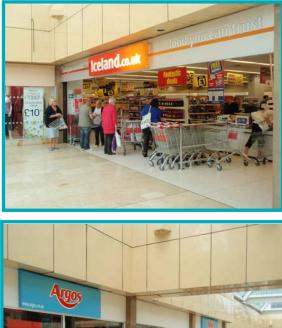

### DESCRIPTION

The Roebuck Shopping Centre contains a wide variety of retailers to include Argos, Iceland, Next, Dorothy Perkins, Clarks and Bon Marche.

The Centre also benefits from a direct link to the adjoining multi-storey Midway Carpark, which provides for c.655 spaces and is the main public car park with direct access to the town centre.

The food offer within the Centre is currently in the process of undergoing a major facelift that, when finished, will fully complement the wide range of retailers and services provided by the centre.

The Centre benefits from a footfall of c.55,000 people per week.